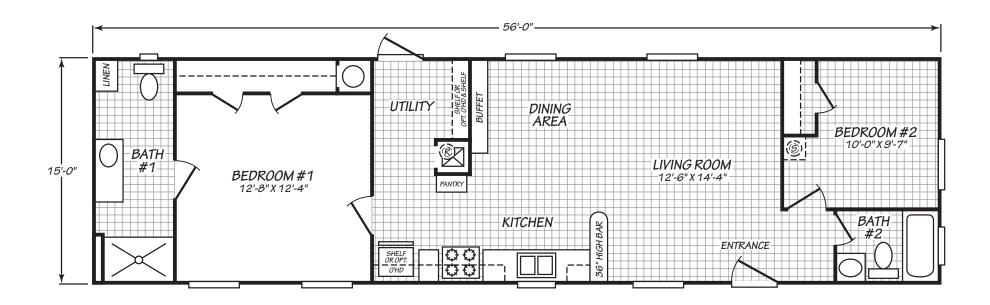

## **Montverde**

**Keystone Series** 

840 SQ. FT. (Approximate) 2 Bedroom, 2 Bath

Last Updated: 10-14-22