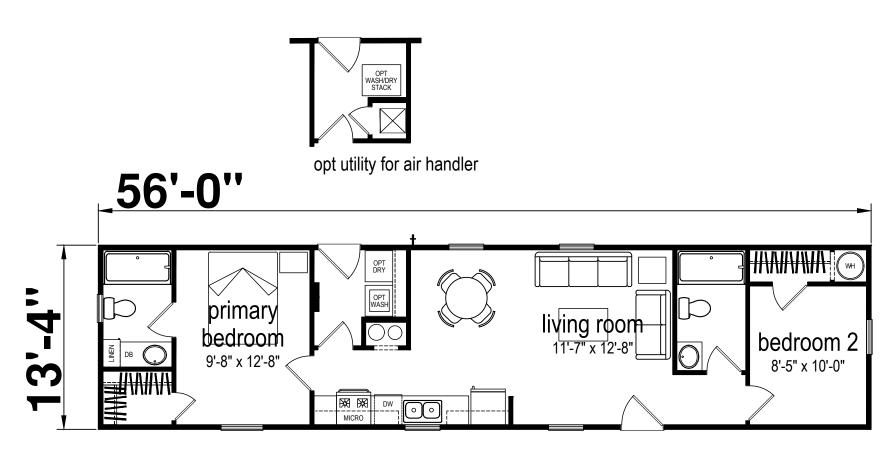

## **Oakleaf**

Lakeside Series by Champion Homes (Bartow, FL)

747 SQ. FT. (Approximate) 2 Bedroom, 2 Bath

Last Updated: 3-17-25