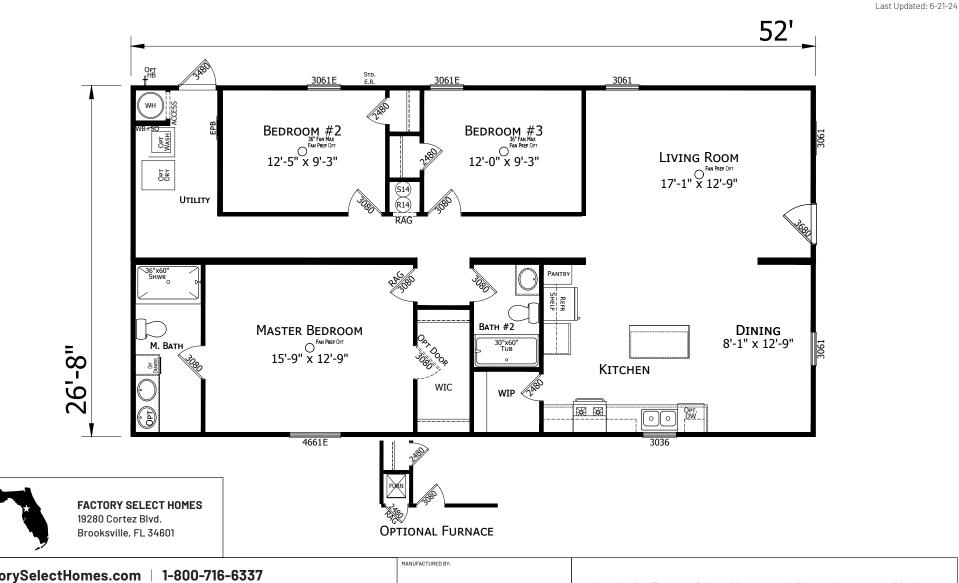

## Pell

## **Prime Series**

1,387 SQ. FT. (Approximate) 3 Bedroom, 2 Bath





## FactorySelectHomes.com | 1-800-716-6337

IMPORTANT: Alta Cima Corp reserves the right to modify, cancel or substitute products or features of this event at any time without prior notice or obligation. Pictures and other promotional materials are representative and may depict or contain floor plans, square footages, elevations, options, upgrades, extra design features, decorations, floor coverings, specialty light fixtures, custom paint and wall coverings, window treatments, landscaping, sound and alarm systems, furnishings, appliances, and other designer/decorator features and amenities that are not included as part of the home and/or may not be available at all locations. Home, pricing and community information is subject to change, and homes to prior sale, at any time without notice