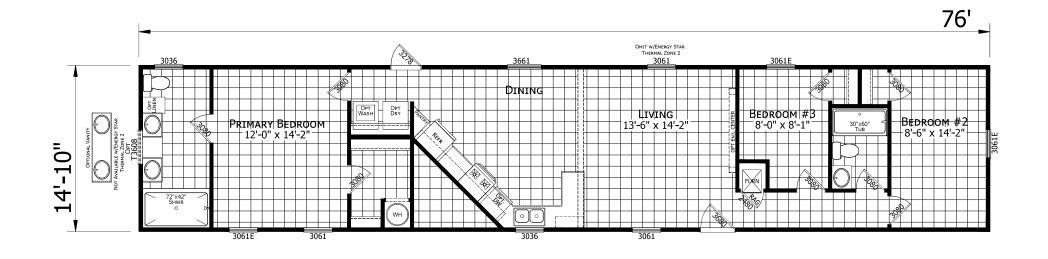

## Pennington

Grand Slam Series 1,127 SQ. FT. (Approximate) 3 Bedroom, 2 Bath

Last Updated: 9-23-24

FactorySelectHomes.com | 1-800-716-6337

**IMPORTANT:** Alta Cima Corp reserves the right to modify, cancel or substitute products or features of this event at any time without prior notice or obligation. Pictures and other promotional materials are representative and may depict or contain floor plans, square footages, elevations, options, upgrades, extra design features, decorations, floor coverings, specialty light fixtures, custom paint and wall coverings, window treatments, landscaping, sound and alarm systems, furnishings, appliances, and other designer/decorator features and amenities that are not included as part of the home and/or may not be available at all locations. Home, pricing and community information is subject to change, and homes to prior sale, at any time without notice or obligation. ©2020 Alta Cima Corp. All rights reserved.