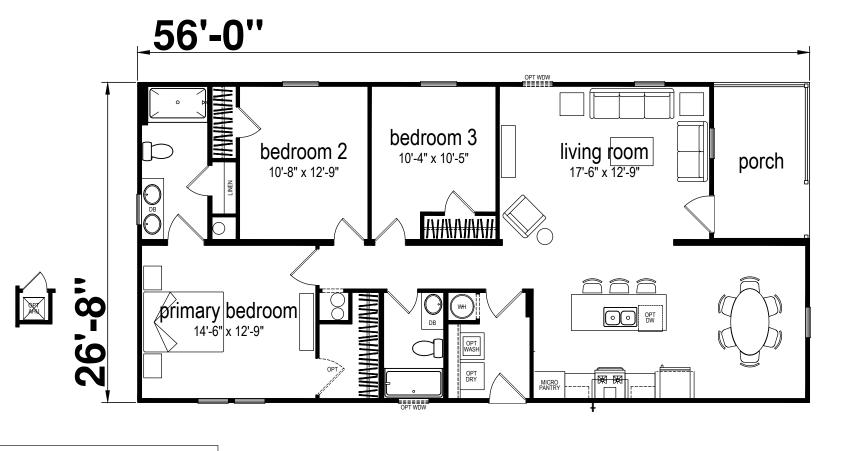

## **Perkins**

Champion Series by Champion Homes (Bartow, FL)

1389 SQ. FT. (Approximate) 3 Bedroom, 2 Bath

Last Updated: 3-17-25

OPT SLIDING GLASS DR

MANUFACTURED BY

FACTORY SELECT HOMES 19280 Cortez Blvd. Brooksville, FL 34601