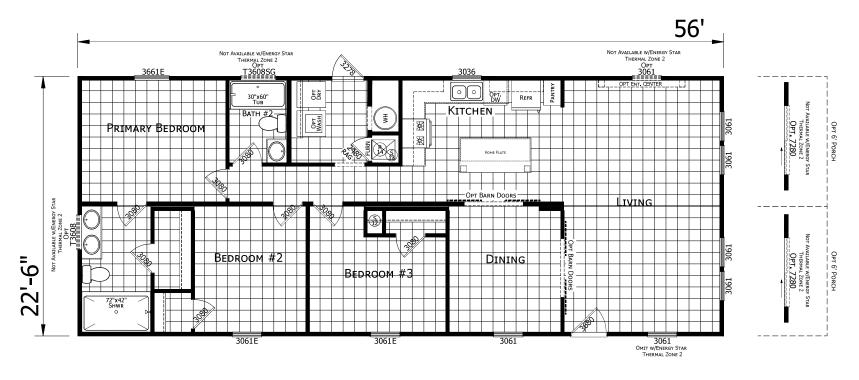

## **Perris**

**Grand Slam Series** 

1,260 SQ. FT. (Approximate) 3 Bedroom, 2 Bath

Last Updated: 9-23-24