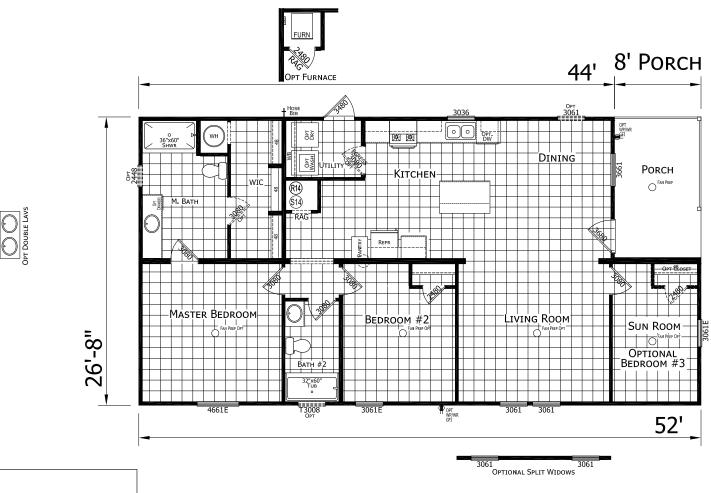

## **Pimlico**

Lake Manor Series

1,280 SQ. FT. (Approximate) 2 Bedroom, 2 Bath

Last Updated: 8-23-24

**FACTORY SELECT HOMES** 19280 Cortez Blvd. Brooksville, FL 34601