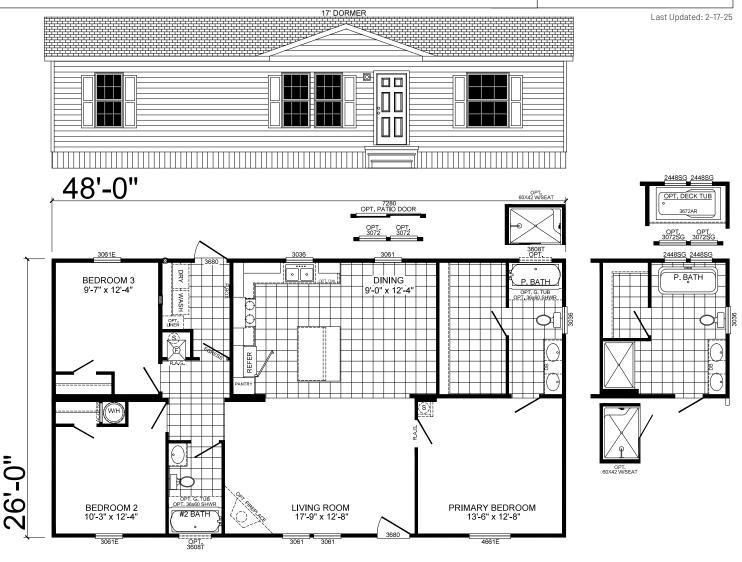

## **Pompton**

Legend Series

1248 SQ. FT. (Approximate) 3 Bedrooms, 2 Baths

IMPORTANT: Alta Cima Corp reserves the right to modify, cancel or substitute products or features of this event at any time without prior notice or obligation. Pictures and other promotional materials are representative and may depict or contain floor plans, square footages, elevations, options, upgrades, extra design features, decorations, floor coverings, specialty light fixtures, custom paint and wall coverings, window treatments, landscaping, sound and alarm systems, furnishings, appliances, and other designer/decorator features and amenities that are not included as part of the home and/or may not be available at all locations. Home, pricing and community information is subject to change, and homes to prior sale, at any time without notice or obligation. ©2020 Alta Cima Corp. All rights reserved.