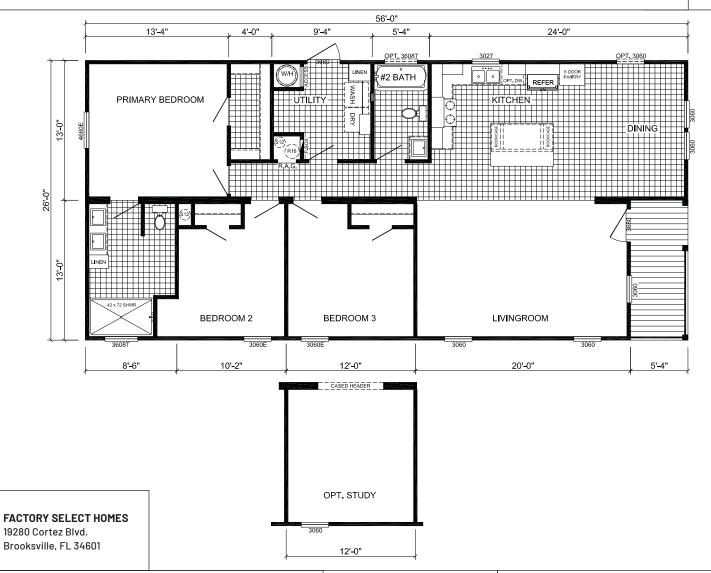

## **Privette**

**Community Series** 

1,456 SQ. FT. (Approximate) 3 Bedrooms, 2 Baths

Last Updated: 12-12-22