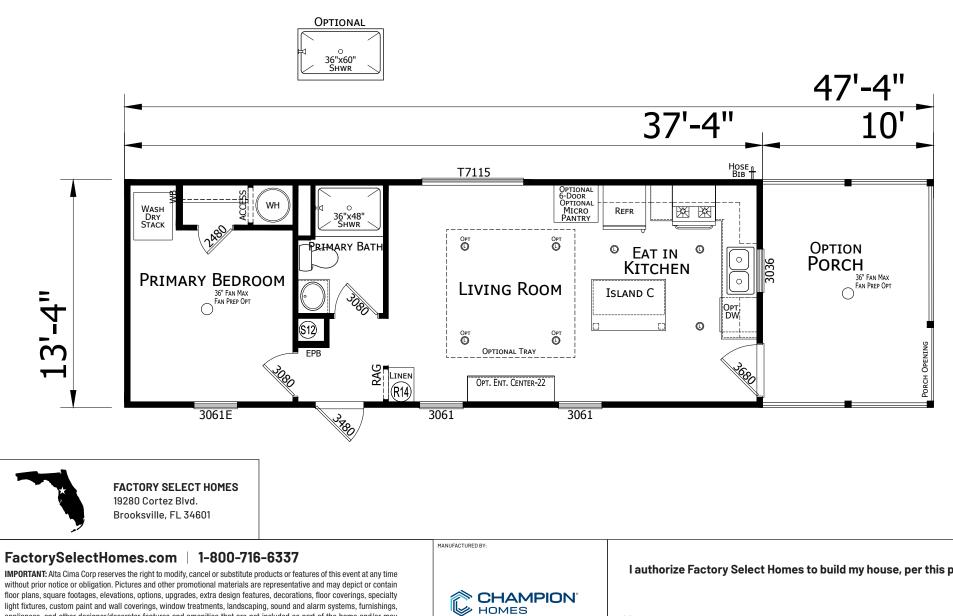

## Rosalia

## **Trinity Series** 498 SQ. FT. (Approximate) 1 Bedroom, 1 Bath

Last Updated: 10-31-24

floor plans, square footages, elevations, options, upgrades, extra design features, decorations, floor coverings, specialty light fixtures, custom paint and wall coverings, window treatments, landscaping, sound and alarm systems, furnishings, appliances, and other designer/decorator features and amenities that are not included as part of the home and/or may not be available at all locations. Home, pricing and community information is subject to change, and homes to prior sale, at any time without notice or obligation. ©2020 Alta Cima Corp. All rights reserved.