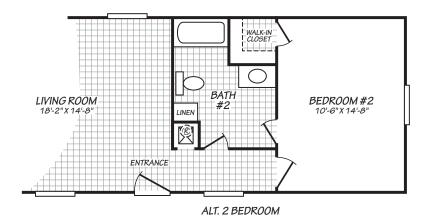

## **Salley**

Pinnacle Series

1,140 SQ. FT. (Approximate) 3 Bedroom, 2 Bath

Last Updated: 6-29-23