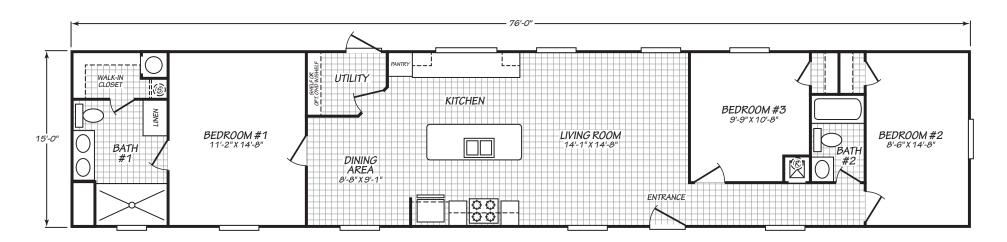

## **Salley**

Pinnacle Series

1,140 SQ. FT. (Approximate) 3 Bedroom, 2 Bath

Last Updated: 6-29-23