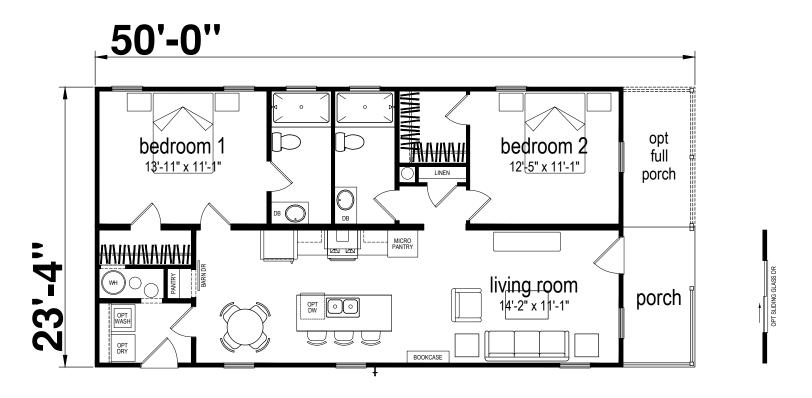

## **Sandoval**

**Bartow Series by Champion Homes** 

1,027 SQ. FT. (Approximate) 2 Bedroom, 2 Bath

Last Updated: 9-25-24