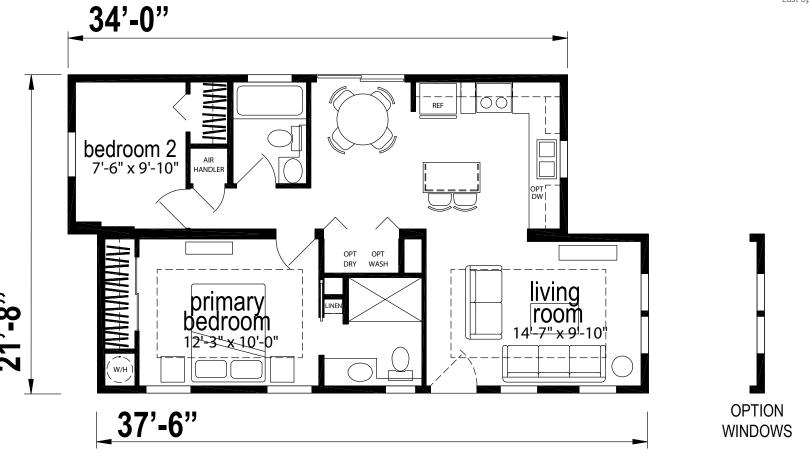

## **Sanford**

Silver Springs Limited Series

774 SQ. FT. (Approximate) 2 Bedrooms, 2 Baths

Last Updated: 9-18-24

FACTORY SELECT HOMES 19280 Cortez Blvd. Brooksville, FL 34601