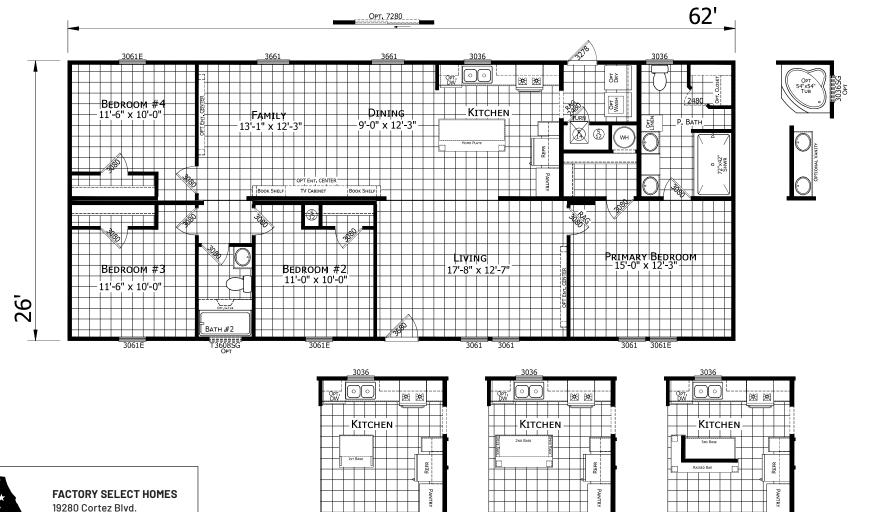

## **Sayville**

**Grand Slam Series** 

1,612 SQ. FT. (Approximate) 4 Bedroom, 2 Bath

Last Updated: 9-23-24