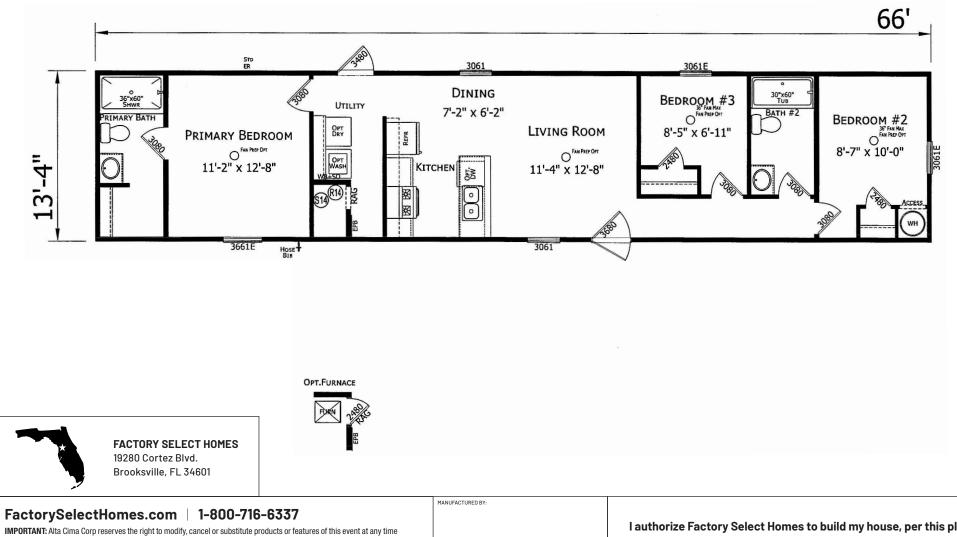

## Prime Series 880 SQ. FT. (Approximate) 3 Bedroom, 2 Bath

Last Updated: 9-3-24

IMPORTANT: Alta Cima Corp reserves the right to modify, cancel or substitute products or features of this event at any time without prior notice or obligation. Pictures and other promotional materials are representative and may depict or contain floor plans, square footages, elevations, options, upgrades, extra design features, decorations, floor coverings, specialty light fixtures, custom paint and wall coverings, window treatments, landscaping, sound and alarm systems, furnishings, appliances, and other designer/decorator features and amenities that are not included as part of the home and/or may not be available at all locations. Home, pricing and community information is subject to change, and homes to prior sale, at any time without notice or obligation. ©2020 Alta Cima Corp. All rights reserved.