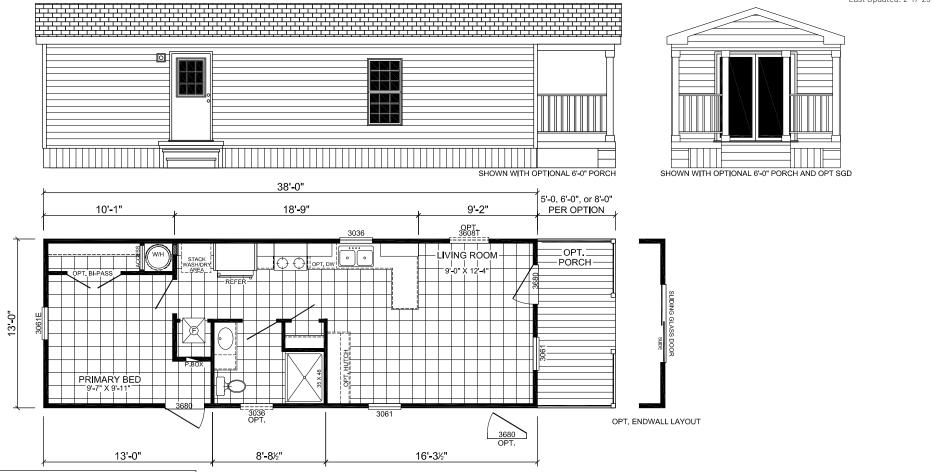

## **Surrey**

Legend Series

494 SQ. FT. (Approximate) 1 Bedrooms, 1 Baths

Last Updated: 2-17-25