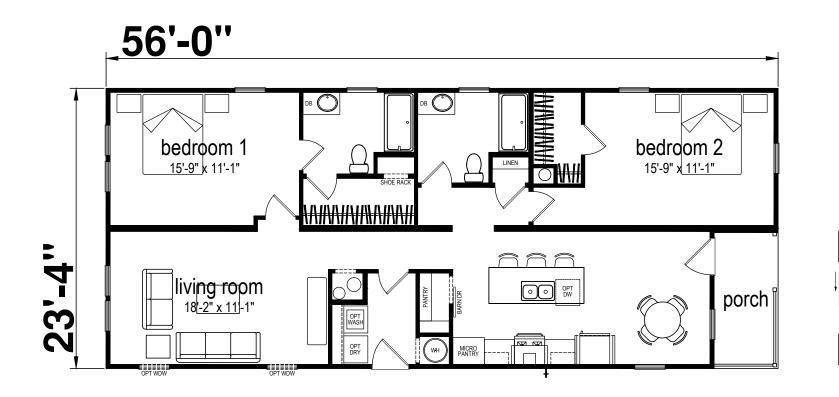

## Tharpe

Champion Series by Champion Homes (Bartow, FL) 1246 SQ. FT. (Approximate) 2 Bedroom, 2 Bath

OPT SLIDING GLASS DR

Last Updated: 3-17-25

MANUFACTURED BY

FACTORY SELECT HOMES 19280 Cortez Blvd. Brooksville, FL 34601