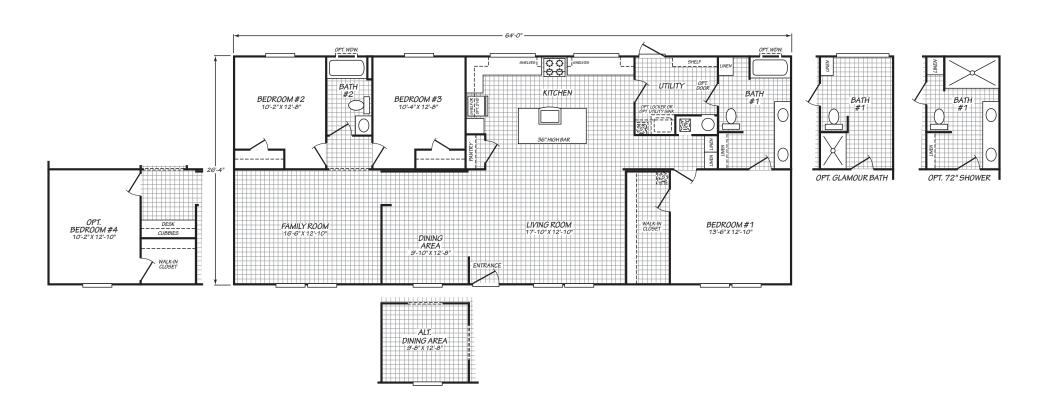

## **Tignall**

**Summit Series** 

1,685 SQ. FT. (Approximate) 3 Bedrooms, 2 Baths

Last Updated: 9-12-22