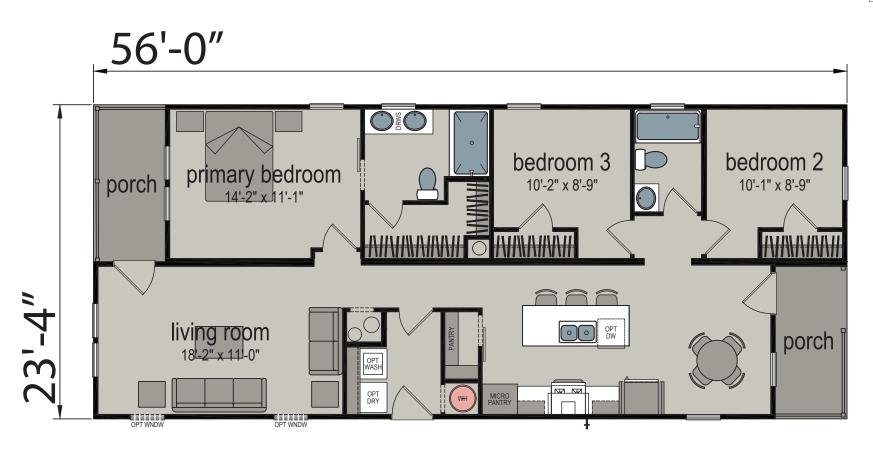

## **Vaughn**

**Bartow Series by Champion Homes** 

1,186 SQ. FT. (Approximate) 3 Bedroom, 2 Bath

Last Updated: 9-25-24