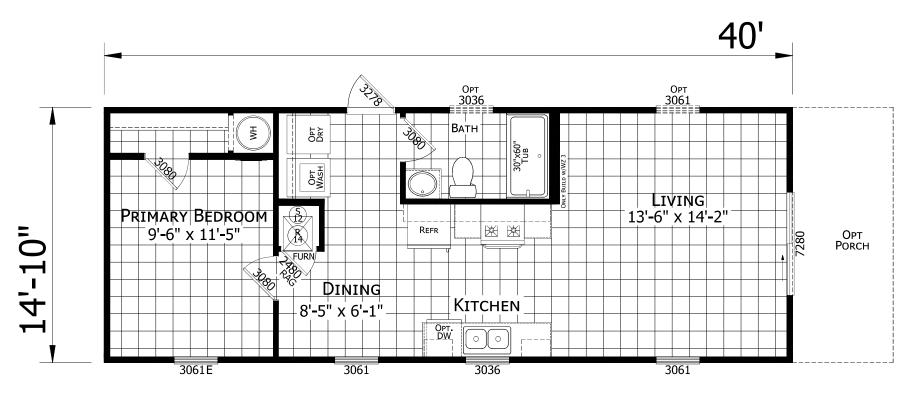

## Verona

**Grand Slam Series** 

593 SQ. FT. (Approximate) 1 Bedroom, 1 Bath

Last Updated: 9-23-24