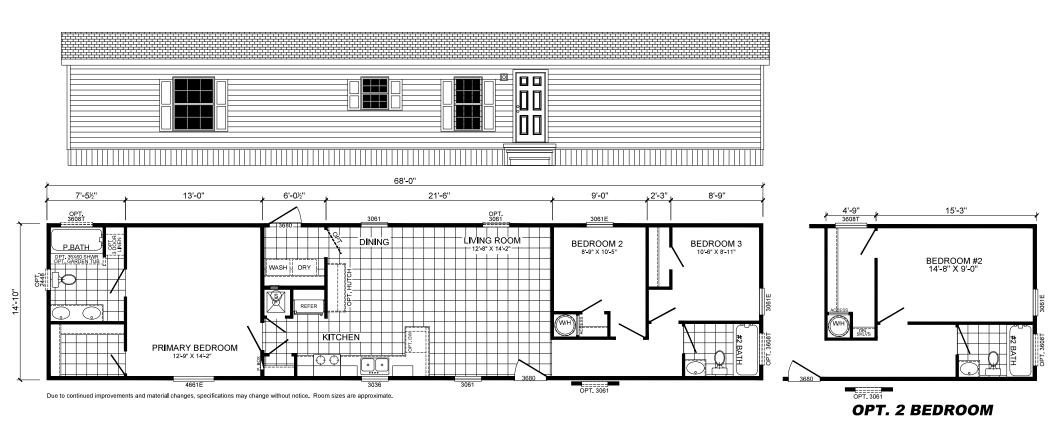

## Wallington

Legend Series

1008 SQ. FT. (Approximate) 3 Bedrooms, 2 Baths

Last Updated: 2-17-25