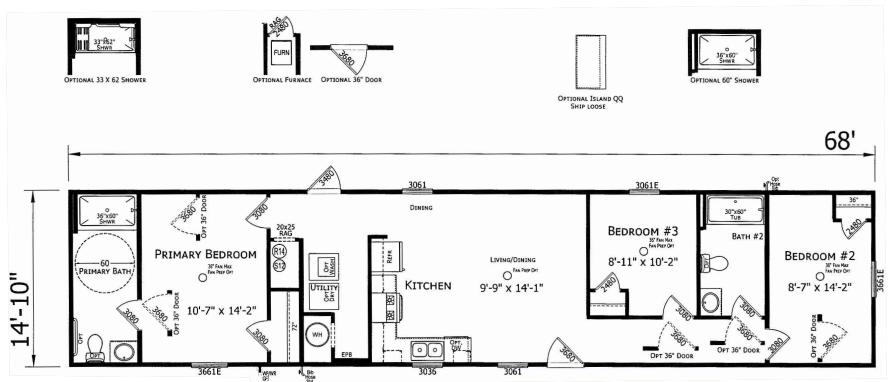

## Westover

Champion Series (Lake City, FL)

1,009 SQ. FT. (Approximate) 3 Bedroom, 2 Bath

Last Updated: 5-28-25