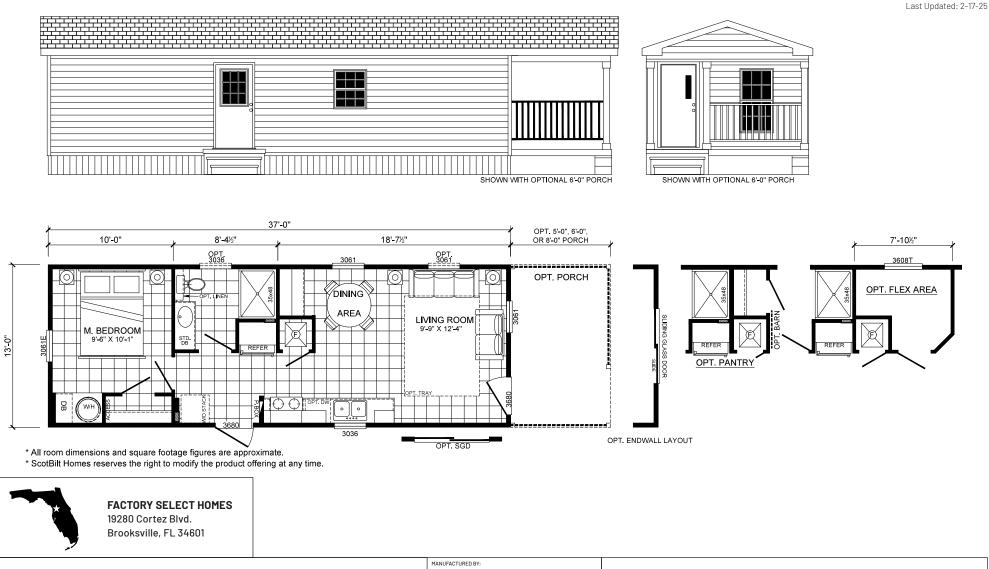

## Zeeland

## Legend Series 481 SQ. FT. (Approximate) 1 Bedrooms, 1 Baths

<u>ScotBilt</u>

HOMES, INC.