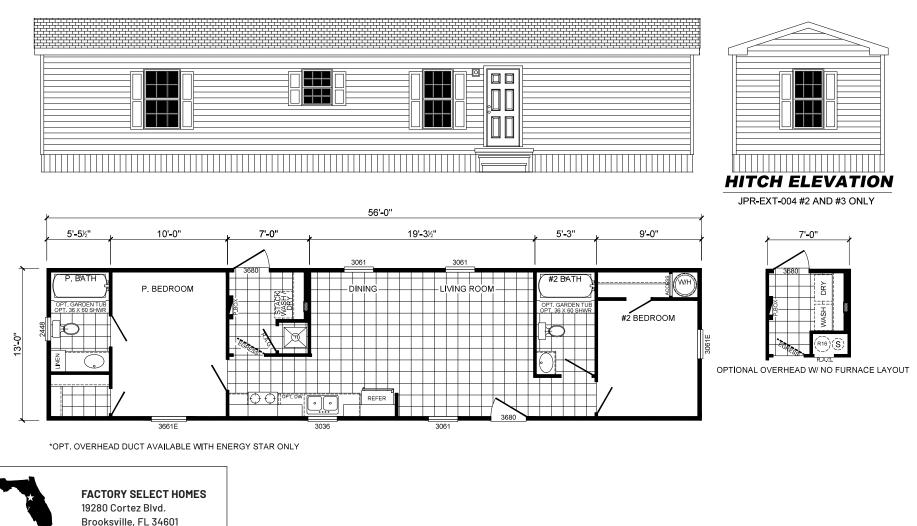

## Legend Series

728 SQ. FT. (Approximate) 2 Bedrooms, 2 Baths

Last Updated: 2-17-25

FactorySelectHomes.com | 1-800-716-6337

**IMPORTANT:** Alta Cima Corp reserves the right to modify, cancel or substitute products or features of this event at any time without prior notice or obligation. Pictures and other promotional materials are representative and may depict or contain floor plans, square footages, elevations, options, upgrades, extra design features, decorations, floor coverings, specialty light fixtures, custom paint and wall coverings, window treatments, landscaping, sound and alarm systems, furrishings, appliances, and other designer/decorator features and amenities that are not included as part of the home and/or may not be available at all locations. Home, pricing and community information is subject to change, and homes to prior sale, at any time without notice or obligation. ©2020 Alta Cima Corp. All rights reserved.